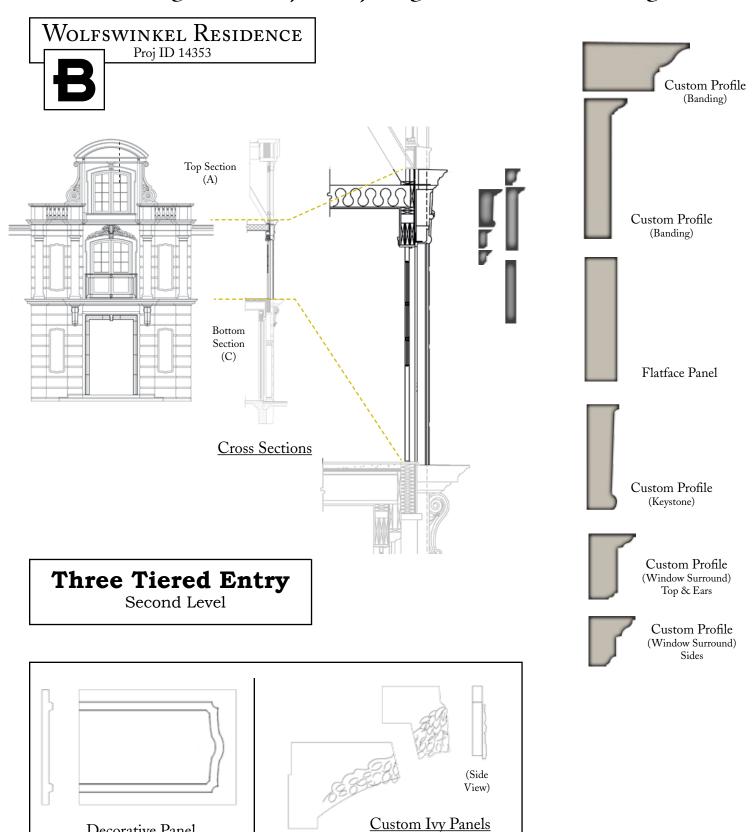

# **Breaking Down The Project**

### Showing how the pieces fit together to make the style

(Section B - Above Surround)

Decorative Panel

(Section B & C)