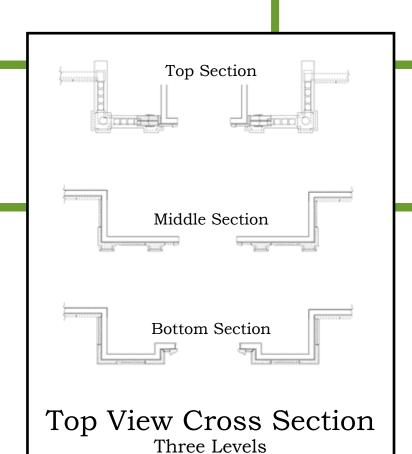

# **Breaking Down The Project**

### Showing how the pieces fit together to make the style

(Section B - Above Surround)

Decorative Panel

(Section B & C)