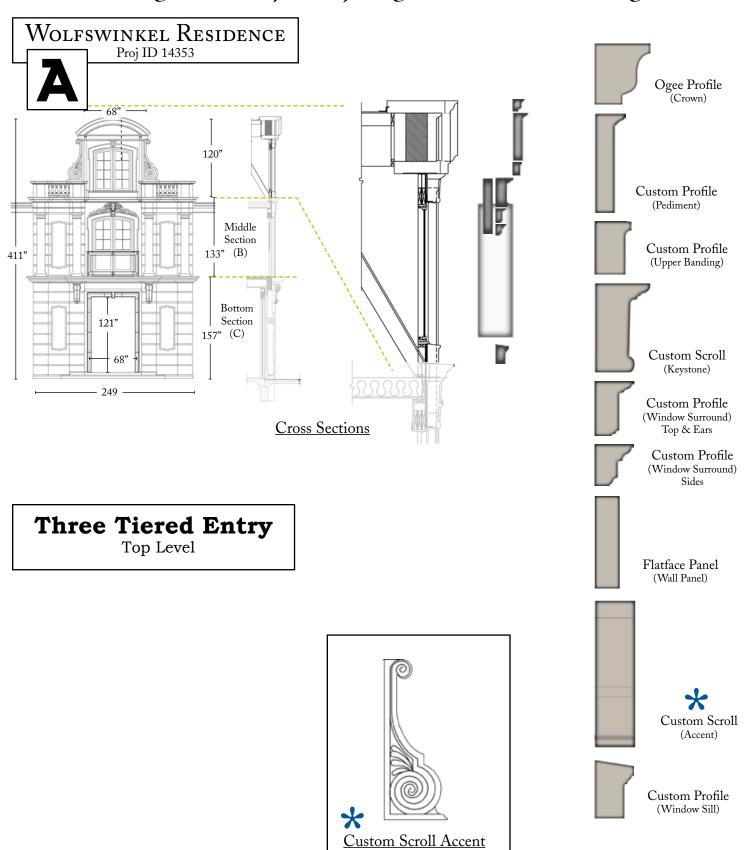

# Wolfswinkel Residence Proj ID 14353 www Front Facade Complete Drawing & Cross Section